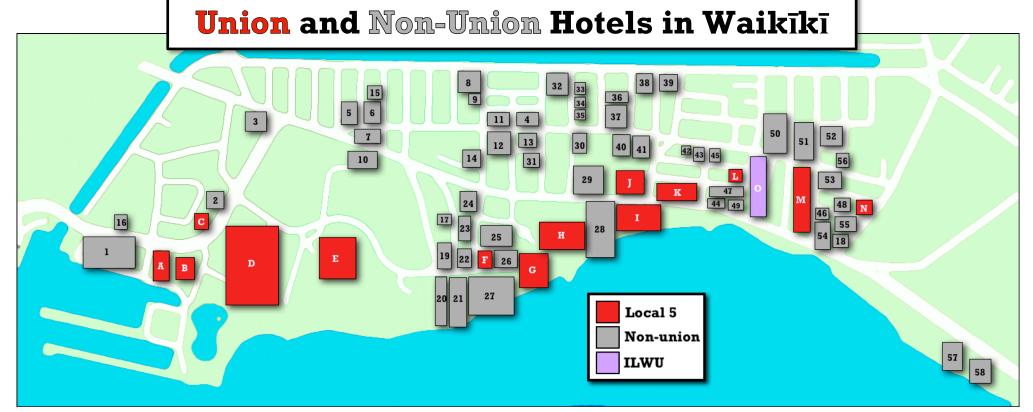

|    | Non-union hotels                           |    |                                     |    |                             |     |
|----|--------------------------------------------|----|-------------------------------------|----|-----------------------------|-----|
| 1  | Hawaii Prince Hotel                        | 18 | The Park Shore Waikiki              | 35 | White Sands Hotel           | 5   |
| 2  | Aqua Palms and Spa                         | 19 | Trump International Hotel and Tower | 36 | Aqua Waikiki Pearl          | - 5 |
| 3  | Doubletree Alana Waikiki Hotel             | 20 | Outrigger Waikiki Shore             | 37 | Ohana Waikiki West          |     |
| 4  | Royal Kuhio timeshare                      | 21 | Outrigger Reef on the Beach         | 38 | Aqua Aloha Surf             |     |
| 5  | Ambassador Hotel of Waikiki                | 22 | Embassy Suites Waikiki Beachwalk    | 39 | Waikiki Sand Villa Hotel    | - 5 |
| 6  | Maile Sky Court                            | 23 | Outrigger Regency on the Beachwalk  | 40 | Miramar at Waikiki          | 5   |
| 7  | Waikiki Gateway Hotel                      | 24 | HGVC Tower Waikiki                  | 41 | Ohana East                  | 5   |
| 8  | Best Western Plus Coconut<br>Waikiki Hotel | 25 | Wyndham at Waikiki Beach Walk       | 42 | Aqua Bamboo                 | 5   |
| 9  | Castle Hokele Suites Waikiki               | 26 | Waikiki Parc Hotel                  | 43 | Aston Pacific Monarch Hotel | _ 5 |
| 10 | Outrigger Luana Waikiki                    | 27 | Halekulani                          | 44 | Aston Waikiki Beachside     | '   |
| 11 | Courtyard Waikiki Beach                    | 28 | Outrigger Waikiki on the Beach      | 45 | Royal Grove Hotel           |     |
| 12 | Ohana Waikiki Malia                        | 29 | Holiday Inn Waikiki Beachcomber     | 46 | Hotel Renew                 |     |
| 13 | Marine Surf Waikiki                        | 30 | Aqua Waikiki Wave                   | 47 | Aston Waikiki Beach Tower   |     |
| 14 | Aston Waikiki Joy Hotel                    | 31 | Seaside Hotel Waikiki               | 48 | Ewa Hotel Waikiki           |     |
| 15 | Royal Gardens Waikiki                      | 32 | Island Colony                       | 49 | Aston Waikiki Circle Hotel  |     |
| 16 | The Equus Hotel & Marina<br>Tower          | 33 | Holiday Surf                        | 50 | Hilton Waikiki Prince Kuhio |     |
| 17 | The Breakers                               | 34 | Ilima Hotel                         | 51 | Aston at the Waikiki Banyan |     |

|     | Local 5 Hotels                   |
|-----|----------------------------------|
| Α   | The Modern Honolulu              |
| В   | Ilikai Waikiki Hotel             |
| С   | Ramada Plaza Waikiki             |
| D   | Hilton Hawaiian Village          |
| Е   | Hale Koa Hotel                   |
| F   | Imperial of Waikiki              |
| G   | Sheraton Waikiki                 |
| Н   | Sheraton Royal Hawaiian<br>Hotel |
| - 1 | Westin Moana Surfrider           |
| J   | Sheraton Princess Kaiulani       |
| K   | Hyatt Regency Waikiki            |
| L   | Waikiki Resort Hotel             |
| М   | Waikiki Beach Marriott           |
| N   | Queen Kapiolani Hotel            |

Aston Waikiki Sunset Hyatt Place Waikiki

Aston Waikiki Beach

Waikiki Grand Hotel Waikiki Park Heights Aqua Lotus Honolulu New Otani Kaimana

Beach

Hotel

Beach

|   | <b>ILWU Hotels</b>  |
|---|---------------------|
| 0 | Pacific Beach Hotel |